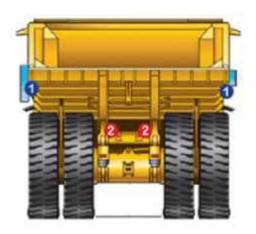

#### **CAT 793D LED KIT**

MLSP-50-20

102mm Square Medium LED Work Light

2x Front Facing (One on each top side of radiator grill)
2x Front Facing (One each side of front bumper bar)
2x Rear Facing/Reverse Light (one either side of access area)

MLSP-50-40

102mm Square Wide LED Work Light

2x Front Facing (One on each corner of radiator grill)

- 2x Front Facing (One on each side of front bumper bar)
- 2x Forward/Side Facing (Either side of access area)
- 2x Lower Rear Facing (Facing diagonally under rear of tray)

MLSP-10-40

51mm Round Wide LED Work Light

1x Rear Outer Corner of Operator's Cabin (Facing cabin door area)

2x Top Corners of Radiator Grill (Facing down side stairway / ladder)

1x Inner Side of Operator's Cabin (Facing access)
2x Engine Compartment Area (Behind radiator)

1x Front Corner of Operators' Cabin (Facing down main stairway)

Merlin Equipment Pte Ltd 40 Tech Park Crescent, Singapore 638097 Tel: +65 6863 1753 Fax: +65 6863 1757