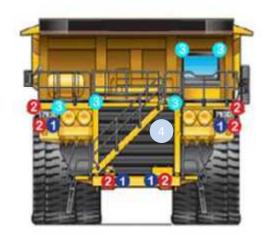

#### **CAT 793D LED KIT**

MLSP-50-20

102mm Square Medium LED Work Light

2x Front Facing (One on each top side of radiator grill)
2x Front Facing (One each side of front bumper bar)
2x Rear Facing/Reverse Light (one either side of access area)

MLSP-50-40

102mm Square Wide LED Work Light

2x Front Facing (One on each corner of radiator grill)

- 2x Front Facing (One on each side of front bumper bar)
- 2x Forward/Side Facing (Either side of access area)
- 2x Lower Rear Facing (Facing diagonally under rear of tray)

MLSP-10-40

51mm Round Wide LED Work Light

1x Rear Outer Corner of Operator's Cabin (Facing cabin door area)

2x Top Corners of Radiator Grill (Facing down side stairway / ladder)

1x Inner Side of Operator's Cabin (Facing access)
2x Engine Compartment Area (Behind radiator)

1x Front Corner of Operators' Cabin (Facing down main stairway)

Merlin Equipment Pte Ltd 40 Tech Park Crescent, Singapore 638097 Tel: +65 6863 1753 Fax: +65 6863 1757