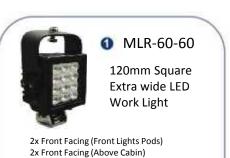

#### MLR-60-60

120mm Square Extra wide LED Work Light

- 2x Lower Forward/Side Facing (Either side in front of
- 2x Top Forward Facing (Outside Pair overhead cabin) 2x Lower Forward/Side facing (Either side directed at blade)
- 2x Top Forward/Side Facing (Either side on top rear of cabin)
- 2x Rear Facing (Either side facing ripper)
- 2x Front Facing (One on each side of chassis rail)
- 2x Lower Rear/Side Facing (either side on engine compartment)