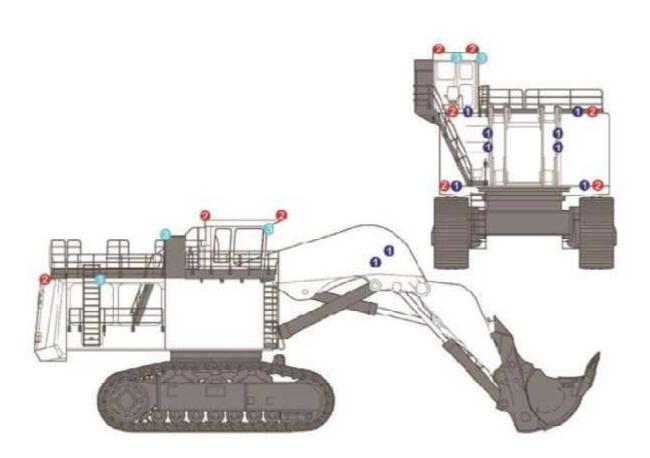

#### **HITACHI EX5500 LED KIT**

MLSP-50-20 102mm Square Medium LED Work Light

1x Right Hand Side (Top of fuel tank) 1x Left Hand Side (Top of hydraulic tank) 1x Right Hand Side (Bottom of fuel tank)

1x Left Hand Side (Bottom of hydraulic tank)

2x Right Hand Side (Mid mounted on shovel boom)

2x Left Hand Side (Mid mounted on shovel boom)

MLSP-50-40 102mm Square Wide LED Work Light

1x Right Hand Side (Top of fuel tank) 1x Left Hand Side (Top of hydraulic tank) 2x Front Facing (Top of operator's cab) 2x Rear Facing (Top of operator's cab) 2x Rear Facing (Engine compartment)

MLSP-50-40 51mm Round Medium LED Work Light

1x Platform Mount (Facing access ladder)

2x Lower Access Area (Top inside corners of walkway) 1x Upper Access Area (Mounted on side of operator's

3x Roof and Corner Mount of Operator's Cabin