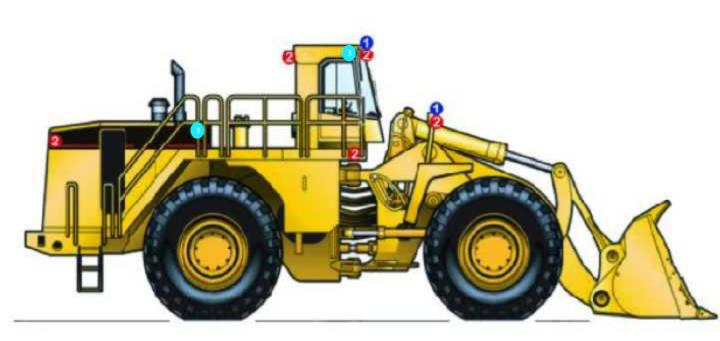

### CAT 992G LED KIT

2x Front Facing (One on each front fender mounted light box)

2x Top Forward Side Facing (One on each front corner of cabin)

MLSP-50-40 102mm Square Wide LED

Work Light

2x Rear Facing (One on either side of rear of vehicle)
2x Top Rear Facing (One on each rear corner of cabin)
2x Top Forward Side Facing (One on each front corner of access area)

2x Top Forward Facing (Two on each front corner of cabin)

2x Front Facing (One on each front fender mounted light box)

MLSP-10-40
51mm Round
Wide LED
Work Light

2x Rear Facing (Either side of cabin facing stairways) 2x Top of stairways facing lower access areas)