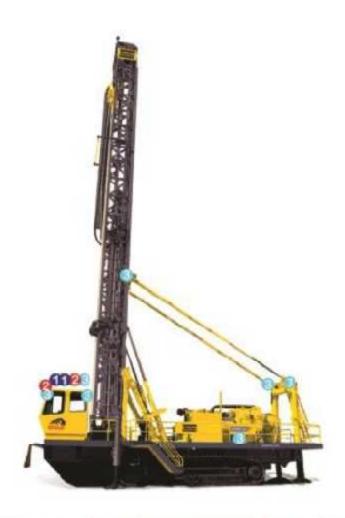

# ATLAS COPCO PIT VIPER DRILL RIG LED KIT

MLR-100-25 168x120 Rectangle Medium LED Work Light

2x Facing Top Half of Mast (Rear of Cabin)

MLR-100-40

168x120 Rectangle Wide LED Work Light

1x Facing Mid-Mast (Rear of Cabin)
2x Facing Forward (Top of Cabin)

MLR-100-60

168x120 Rectangle Extra Wide LED Work Light

1x Facing Bottom of Mast (Rear of Cabin)

4x Corners of cabin Angled at 45°

2x Mid-Drill Sides Pointed Towards the Ground

2x Top of Rear Mast Support Pointed on Deck

2x Facing Sides (Towards the grounds)