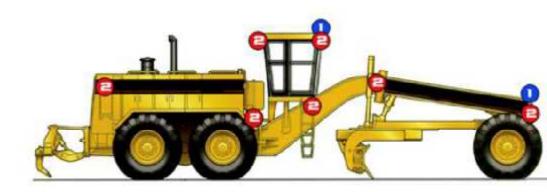

### 16M MOTOR GRADER LED KIT

**1** MLSP-50-20

102mm Square Medium LED Work Light

2x Front Facing (One on each side of chassis rail)

MLSP-50-40

102mm Square Wide LED Work Light

- 2x Lower Forward/Side Facing (Either side in front of blade) 2x Top Forward Facing (Either side on front corner of cabin) 2x Lower Forward/Side Facing (Either side directed at blade)
- 2x Top Forward/Side Facing (Either side on top rear of cabin)
- 2x Rear Facing (Either side facing ripper)
- 2x Front Facing (One on each side of chassis rail)
- 2x Lower Rear/Side Facing (Either side on engine compartment)

MLSP-10-40

51mm Round Medium LED Work Light

1x Left Hand Side Access Area (Top rear of cabin facing ladder)

Merlin Equipment Pte Ltd 40 Tech Park Crescent, Singapore 638097 Tel: +65 6863 1753 Fax: +65 6863 1757