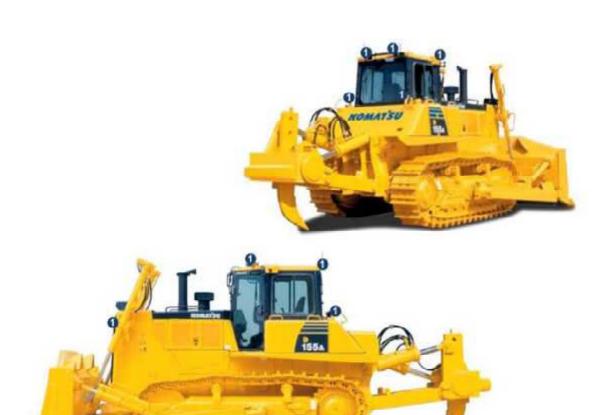

#### **KOMATSU D155A – 6R LED KIT**

2x Rear Facing (Above Cabin)
2x ¾ Rear Facing (Rear Lights Mounts)