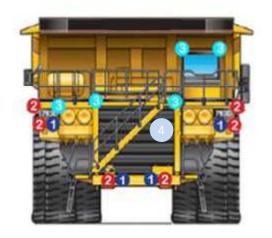

#### **CAT 793D LED KIT**

MLSP-50-20

102mm Square Medium LED Work Light

2x Front Facing (One on each top side of radiator grill)
2x Front Facing (One each side of front bumper bar)
2x Rear Facing/Reverse Light (one either side of access area)

MLSP-50-40

102mm Square Wide LED Work Light

2x Front Facing (One on each corner of radiator grill)

- 2x Front Facing (One on each side of front bumper bar)
- 2x Forward/Side Facing (Either side of access area)
- 2x Lower Rear Facing (Facing diagonally under rear of tray)

MLSP-10-40

51mm Round Wide LED Work Light

1x Rear Outer Corner of Operator's Cabin (Facing cabin door area)

2x Top Corners of Radiator Grill (Facing down side stairway / ladder)

1x Inner Side of Operator's Cabin (Facing access)
2x Engine Compartment Area (Behind radiator)

1x Front Corner of Operators' Cabin (Facing down main stairway)

Merlin Equipment Pte Ltd 40 Tech Park Crescent, Singapore 638097 Tel: +65 6863 1753 Fax: +65 6863 1757