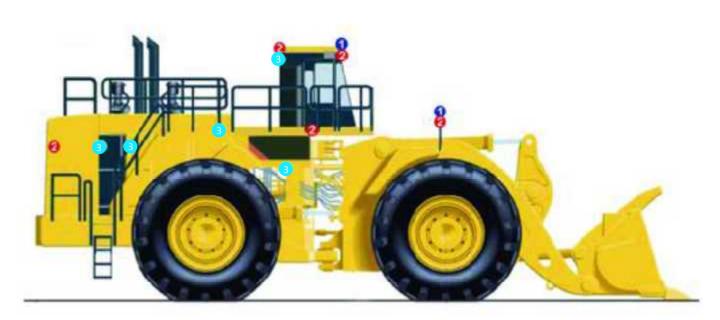

### CAT 992G LED KIT

2x Front Facing (One on each front fender mounted light box)

2x Top Forward Side Facing (One on each front corner of cabin)

MLSP-50-40 102mm Square Wide LED

Work Light

2x Rear Facing (One on either side of rear of vehicle)
2x Top Rear Facing (One on each rear corner of cabin)
2x Top Forward Side Facing (One on each front corner of access area)

2x Top Forward Facing (Two on each front corner of cabin)

2x Front Facing (One on each front fender mounted light box)

MLSP-10-40
51mm Round
Wide LED
Work Light

2x Rear Facing (Either side of cabin facing stairways) 2x Top of stairways facing lower access areas)