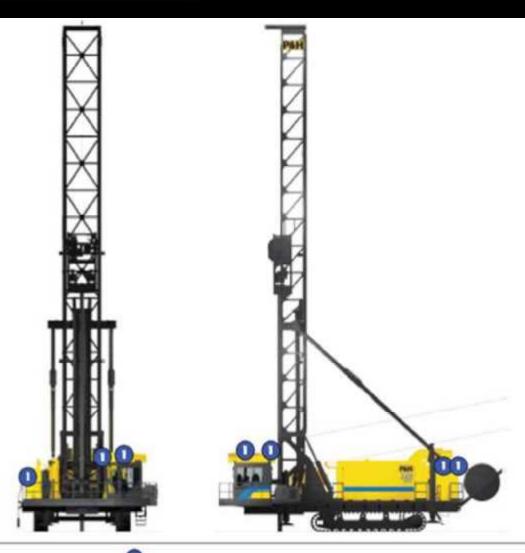

# ATLAS COPCO PIT VIPER DRILL RIG LED KIT

MLR-100-25 168x120 Rectangle Medium LED Work Light

2x Facing Top Half of Mast (Rear of Cabin)

MLR-100-40

168x120 Rectangle Wide LED Work Light

1x Facing Mid-Mast (Rear of Cabin)
2x Facing Forward (Top of Cabin)

MLR-100-60

168x120 Rectangle Extra Wide LED Work Light

1x Facing Bottom of Mast (Rear of Cabin)

4x Corners of cabin Angled at 45°

2x Mid-Drill Sides Pointed Towards the Ground

2x Top of Rear Mast Support Pointed on Deck

2x Facing Sides (Towards the grounds)