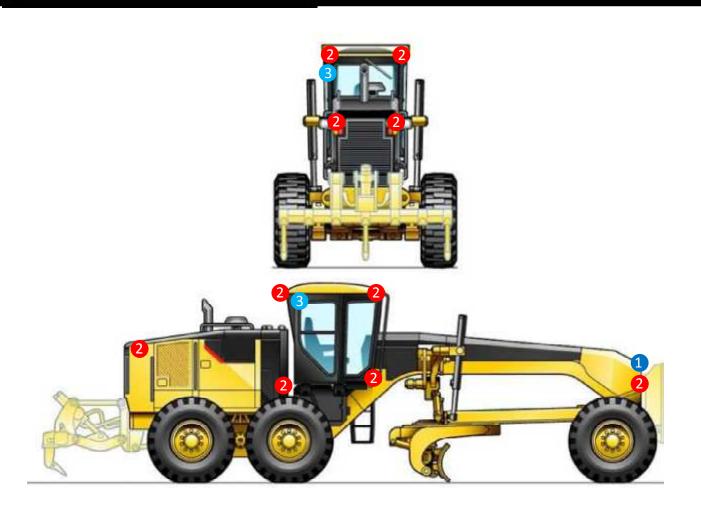

### 16M MOTOR GRADER LED KIT

**1** MLSP-50-20

102mm Square Medium LED Work Light

2x Front Facing (One on each side of chassis rail)

MLSP-50-40

102mm Square Wide LED Work Light

- 2x Lower Forward/Side Facing (Either side in front of blade) 2x Top Forward Facing (Either side on front corner of cabin) 2x Lower Forward/Side Facing (Either side directed at blade)
- 2x Top Forward/Side Facing (Either side on top rear of cabin)
- 2x Rear Facing (Either side facing ripper)
- 2x Front Facing (One on each side of chassis rail)
- 2x Lower Rear/Side Facing (Either side on engine compartment)

MLSP-10-40

51mm Round Medium LED Work Light

1x Left Hand Side Access Area (Top rear of cabin facing ladder)

Merlin Equipment Pte Ltd 40 Tech Park Crescent, Singapore 638097 Tel: +65 6863 1753 Fax: +65 6863 1757