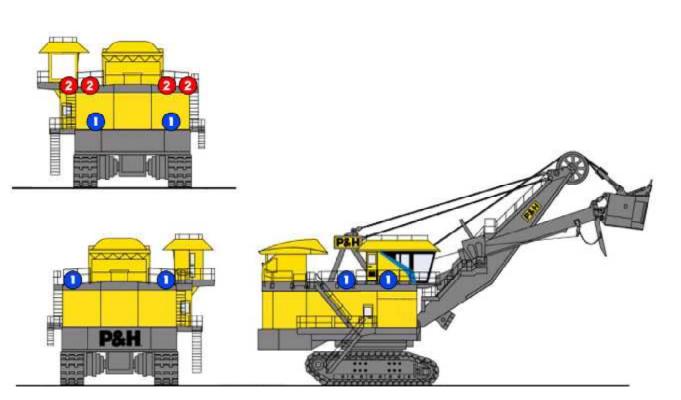

### **SHOVEL LED KIT**

#### MLSK-300-60

LED Kit Replacement Metal Halide

2x Front Facing (2 on factory mounts to the left and right of mast mount)

4x On Left and Right Side (2 on each side factory mounts in front of top railing)

2x On Rear (2 on rear factory mounts in front of top railings)

MLSK-300-40

LED Kit Replacement Metal Halide

4x Front Facing (4 on factory mounts in front of top railing)

Full Kit available including LED, Power Supply, Housing and Bracket