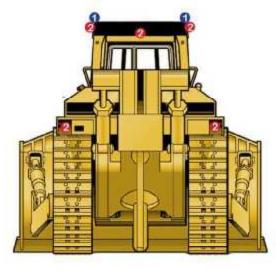

#### **D6 Dozer LED KIT**

### **D8T DOZER LED KIT**

#### MLR-60-40

120mm Square Wide LED Work Light

2x Front Facing (Inside Light Pods)

#### MLR-60-60

120mm Square Extra Wide LED Work Light

2x Front Facing (Outside Light Pods) 2x Front Facing (Side Cabin Light Pods) 2x Rear Facing (Rear Light Pods)