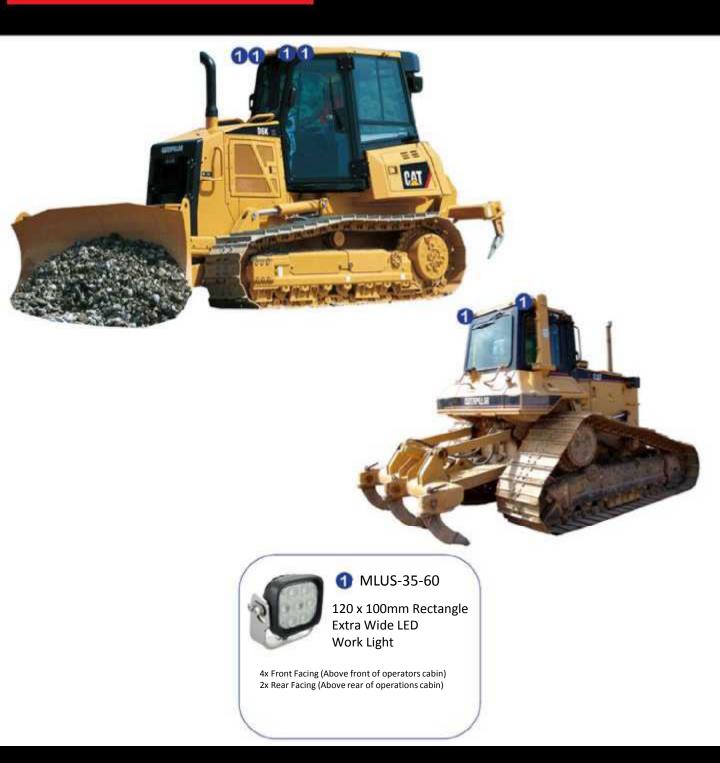

each top side of radiator grill)
2x Front Facing (One each side of front bumper bar)
2x Rear Facing/Reverse Light (one either side of access area)



MLSP-50-40

102mm Square Wide LED Work Light

2x Front Facing (One on each corner of radiator grill)

- 2x Front Facing (One on each side of front bumper bar)
- 2x Forward/Side Facing (Either side of access area)
- 2x Lower Rear Facing (Facing diagonally under rear of tray)



MLSP-10-40

51mm Round Wide LED Work Light

1x Rear Outer Corner of Operator's Cabin (Facing cabin door area)

2x Top Corners of Radiator Grill ( Facing down side stairway / ladder)

1x Inner Side of Operator's Cabin (Facing access)
2x Engine Compartment Area (Behind radiator)

1x Front Corner of Operators' Cabin (Facing down main stairway)

#### **D6 Dozer LED KIT**



### **D8T DOZER LED KIT**





#### MLR-60-40

120mm Square Wide LED Work Light

2x Front Facing (Inside Light Pods)



#### MLR-60-60

120mm Square Extra Wide LED Work Light

2x Front Facing (Outside Light Pods) 2x Front Facing (Side Cabin Light Pods) 2x Rear Facing (Rear Light Pods)

#### **D11 Dozer LED KIT**







MLR-60-40

120mm Square Wide LED Work Light

2x Front Facing (One on each blade lift cylinder)

2x Top Forward/Side Facing (Either side on top rear corner of cabin)



MLR-60-60

120mm Square Extra wide LED Work Light

2x Front Facing (One on each blade lift cylinder)

2x Lower Forward/Side Facing (Either side above track)

1x Rear Facing (On rear of operator's cabin)

2x Lower Rear/Side Facing (Either side above track)

2x Top Forward/Side Facing (Either side on top rear