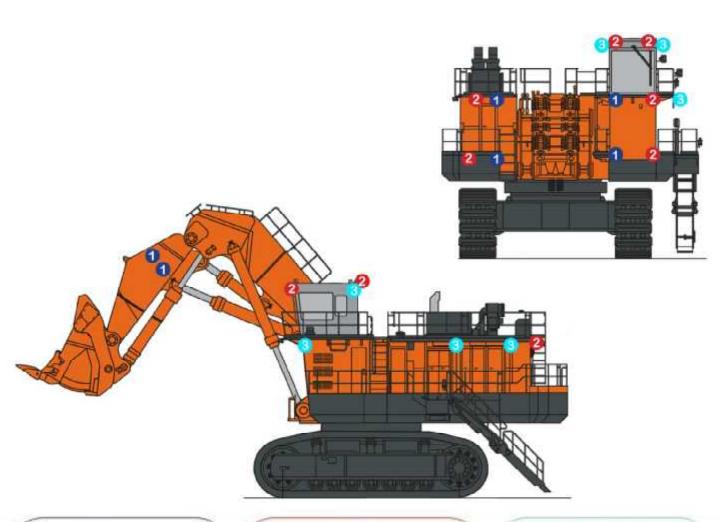

#### **HITACHI EX5500 LED KIT**

MLSP-50-20 102mm Square Medium LED Work Light

1x Right Hand Side (Top of fuel tank) 1x Left Hand Side (Top of hydraulic tank) 1x Right Hand Side (Bottom of fuel tank)

1x Left Hand Side (Bottom of hydraulic tank)

2x Right Hand Side (Mid mounted on shovel boom)

2x Left Hand Side (Mid mounted on shovel boom)

MLSP-50-40 102mm Square Wide LED Work Light

1x Right Hand Side (Top of fuel tank) 1x Left Hand Side (Top of hydraulic tank) 2x Front Facing (Top of operator's cab) 2x Rear Facing (Top of operator's cab) 2x Rear Facing (Engine compartment)

MLSP-50-40 51mm Round Medium LED Work Light

1x Platform Mount (Facing access ladder)

2x Lower Access Area (Top inside corners of walkway) 1x Upper Access Area (Mounted on side of operator's

3x Roof and Corner Mount of Operator's Cabin