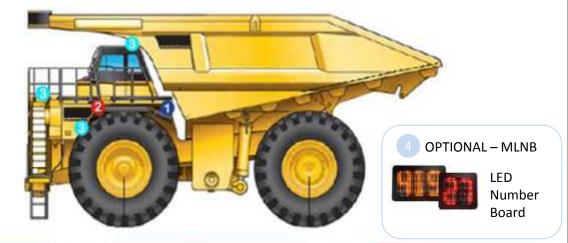

#### **CAT 793D LED KIT**

MLSP-50-20

102mm Square Medium LED Work Light

2x Front Facing (One on each top side of radiator grill)
2x Front Facing (One each side of front bumper bar)
2x Rear Facing/Reverse Light (one either side of access area)

MLSP-50-40

102mm Square Wide LED Work Light

2x Front Facing (One on each corner of radiator grill)

- 2x Front Facing (One on each side of front bumper bar)
- 2x Forward/Side Facing (Either side of access area)
- 2x Lower Rear Facing (Facing diagonally under rear of tray)

MLSP-10-40

51mm Round Wide LED Work Light

1x Rear Outer Corner of Operator's Cabin (Facing cabin door area)

2x Top Corners of Radiator Grill (Facing down side stairway / ladder)

1x Inner Side of Operator's Cabin (Facing access)
2x Engine Compartment Area (Behind radiator)

1x Front Corner of Operators' Cabin (Facing down main stairway)

Merlin Equipment Pte Ltd 40 Tech Park Crescent, Singapore 638097 Tel: +65 6863 1753 Fax: +65 6863 1757