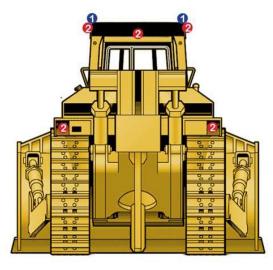

### **D6 Dozer LED KIT**

Extra Wide LED Work Light 4x Front Facing (Above front of operators cabin)

2x Rear Facing (Above rear of operations cabin)

**Merlin Equipment Pte Ltd** 40 Tech Park Crescent, Singapore 638097 Tel: +65 6863 1753 Fax: +65 6863 1757