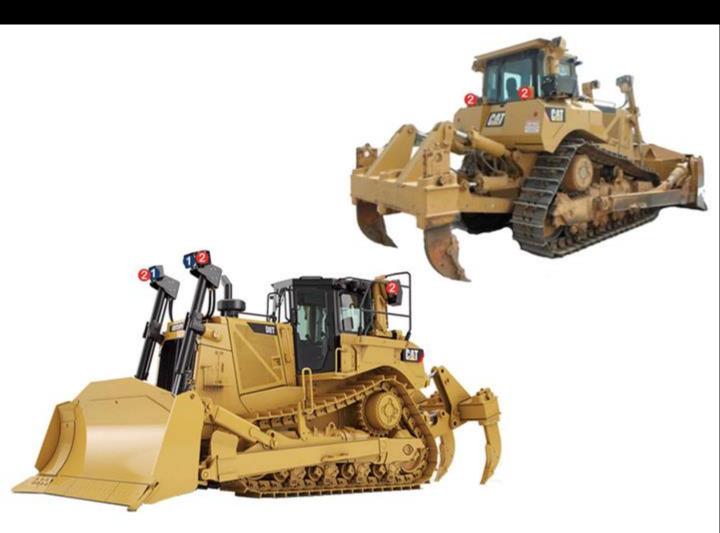

#### **D11** Dozer LED KIT

**1** MLR-60-40

120mm Square Wide LED Work Light

2x Front Facing (One on each blade lift cylinder)

2x Top Forward/Side Facing (Either side on top rear corner of cabin)

MLR-60-60

120mm Square Extra wide LED Work Light

2x Front Facing (One on each blade lift cylinder)

2x Lower Forward/Side Facing (Either side above track)

1x Rear Facing (On rear of operator's cabin)

2x Lower Rear/Side Facing (Either side above track)

2x Top Forward/Side Facing (Either side on top rear corner)