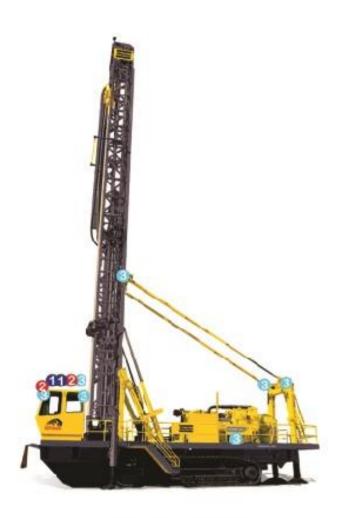

# ATLAS COPCO PIT VIPER DRILL RIG LED KIT

MLR-100-25 168x120 Rectangle Medium LED Work Light

2x Facing Top Half of Mast (Rear of Cabin)

Ø MLR-100-40

168x120 Rectangle Wide LED Work Light

1x Facing Mid-Mast (Rear of Cabin) 2x Facing Forward (Top of Cabin)

MLR-100-60

168x120 Rectangle Extra Wide LED Work Light

1x Facing Bottom of Mast (Rear of Cabin)

4x Corners of cabin Angled at 45°

2x Mid-Drill Sides Pointed Towards the Ground

2x Top of Rear Mast Support Pointed on Deck

2x Facing Sides (Towards the grounds)

Merlin Equipment Pte Ltd 40 Tech Park Crescent, Singapore 638097 Tel: +65 6863 1753 Fax: +65 6863 1757