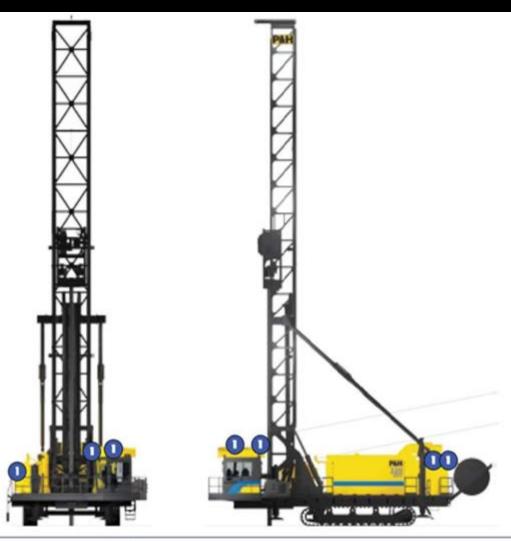

# ATLAS COPCO PIT VIPER DRILL RIG LED KIT

MLR-100-25 168x120 Rectangle Medium LED Work Light

2x Facing Top Half of Mast (Rear of Cabin)

Ø MLR-100-40

168x120 Rectangle Wide LED Work Light

1x Facing Mid-Mast (Rear of Cabin) 2x Facing Forward (Top of Cabin)

MLR-100-60

168x120 Rectangle Extra Wide LED Work Light

1x Facing Bottom of Mast (Rear of Cabin)

4x Corners of cabin Angled at 45°

2x Mid-Drill Sides Pointed Towards the Ground

2x Top of Rear Mast Support Pointed on Deck

2x Facing Sides (Towards the grounds)

Merlin Equipment Pte Ltd 40 Tech Park Crescent, Singapore 638097 Tel: +65 6863 1753 Fax: +65 6863 1757