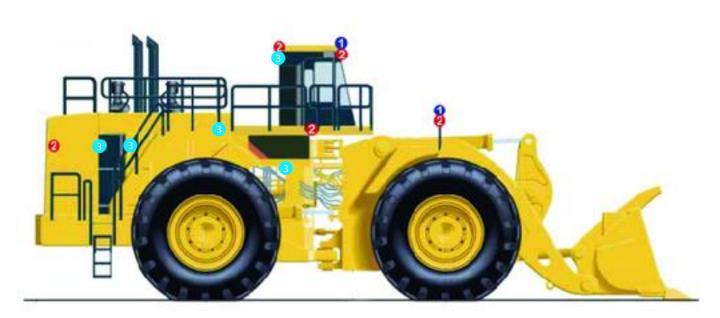

### CAT 992G LED KIT

2x Front Facing (One on each front fender mounted light box)

2x Top Forward Side Facing (One on each front corner of cabin)

MLSP-50-40 102mm Square Wide LED

Work Light

2x Rear Facing (One on either side of rear of vehicle)
2x Top Rear Facing (One on each rear corner of cabin)
2x Top Forward Side Facing (One on each front corner of access area)

2x Top Forward Facing (Two on each front corner of cabin)

2x Front Facing (One on each front fender mounted light box)

3 MLSP-10-40 51mm Round Wide LED

Work Light

2x Rear Facing (Either side of cabin facing stairways) 2x Top of stairways facing lower access areas)