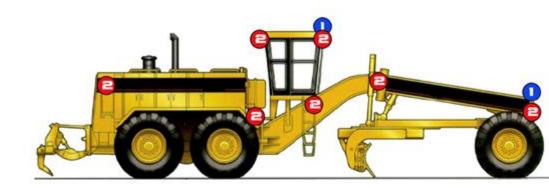

### 16M MOTOR GRADER LED KIT

**1** MLSP-50-20

102mm Square Medium LED Work Light

2x Front Facing (One on each side of chassis rail)

MLSP-50-40

102mm Square Wide LED Work Light

- 2x Lower Forward/Side Facing (Either side in front of blade) 2x Top Forward Facing (Either side on front corner of cabin)
- 2x Lower Forward/Side Facing (Either side directed at blade)
- 2x Top Forward/Side Facing (Either side on top rear of cabin)
- 2x Rear Facing (Either side facing ripper)
- 2x Front Facing (One on each side of chassis rail)
- 2x Lower Rear/Side Facing (Either side on engine compartment)

MLSP-10-40

51mm Round Medium LED Work Light

1x Left Hand Side Access Area (Top rear of cabin facing ladder)

Merlin Equipment Pte Ltd 40 Tech Park Crescent, Singapore 638097

Tel: +65 6863 1753 Fax: +65 6863 1757