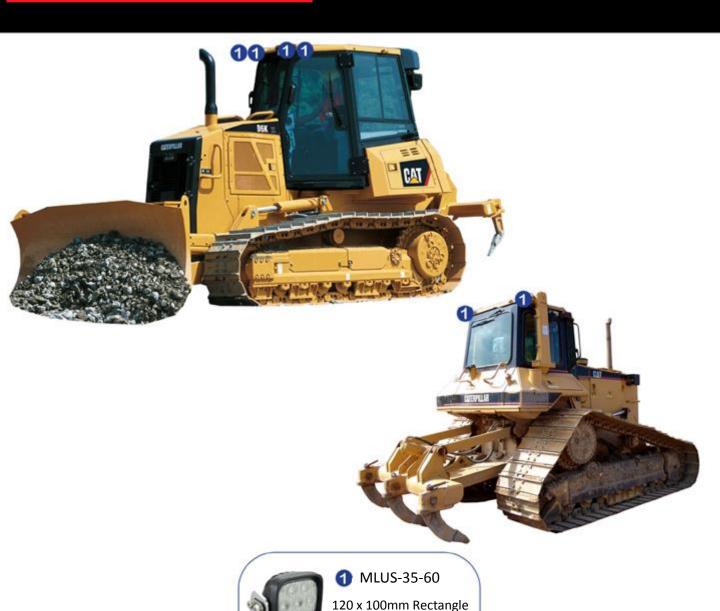

### **D6 Dozer LED KIT**

Extra Wide LED Work Light 4x Front Facing (Above front of operators cabin)

2x Rear Facing (Above rear of operations cabin)

**Merlin Equipment Pte Ltd** 40 Tech Park Crescent, Singapore 638097 Tel: +65 6863 1753 Fax: +65 6863 1757

#### **D8T DOZER LED KIT**

**1** MLR-60-40

120mm Square Wide LED Work Light

2x Front Facing (Inside Light Pods)

MLR-60-60

120mm Square Extra Wide LED Work Light

2x Front Facing (Outside Light Pods) 2x Front Facing (Side Cabin Light Pods) 2x Rear Facing (Rear Light Pods)