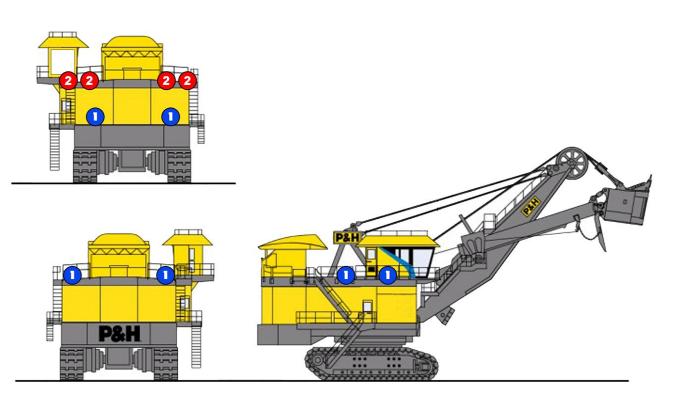

### **SHOVEL LED KIT**

#### MLSK-300-60

LED Kit Replacement Metal Halide

2x Front Facing (2 on factory mounts to the left and right of mast mount)

4x On Left and Right Side (2 on each side factory mounts in front of top railing)

2x On Rear (2 on rear factory mounts in front of top railings)

MLSK-300-40

LED Kit Replacement Metal Halide

4x Front Facing (4 on factory mounts in front of top railing)

Full Kit available including LED, Power Supply, Housing and Bracket