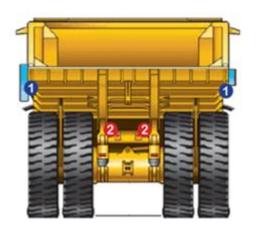

#### **CAT 793D LED KIT**

MLSP-50-20

102mm Square Medium LED Work Light

2x Front Facing (One on each top side of radiator grill)
2x Front Facing (One each side of front bumper bar)
2x Rear Facing/Reverse Light (one either side of access area)

MLSP-50-40

102mm Square Wide LED Work Light

2x Front Facing (One on each corner of radiator grill)

- 2x Front Facing (One on each side of front bumper bar)
- 2x Forward/Side Facing (Either side of access area)
- 2x Lower Rear Facing (Facing diagonally under rear of tray)

3 MLSP-10-40

51mm Round Wide LED Work Light

1x Rear Outer Corner of Operator's Cabin (Facing cabin door area)

2x Top Corners of Radiator Grill ( Facing down side stairway / ladder)

1x Inner Side of Operator's Cabin (Facing access)
2x Engine Compartment Area (Behind radiator)

1x Front Corner of Operators' Cabin (Facing down main stairway)