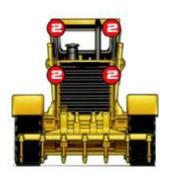

### 16M MOTOR GRADER LED KIT

**1** MLSP-50-20

102mm Square Medium LED Work Light

2x Front Facing (One on each side of chassis rail)

MLSP-50-40

102mm Square Wide LED Work Light

- 2x Lower Forward/Side Facing (Either side in front of blade) 2x Top Forward Facing (Either side on front corner of cabin)
- 2x Lower Forward/Side Facing (Either side directed at blade)
- 2x Top Forward/Side Facing (Either side on top rear of cabin)
- 2x Rear Facing (Either side facing ripper)
- 2x Front Facing (One on each side of chassis rail)
- 2x Lower Rear/Side Facing (Either side on engine compartment)

MLSP-10-40

51mm Round Medium LED Work Light

1x Left Hand Side Access Area (Top rear of cabin facing ladder)

Merlin Equipment Pte Ltd 40 Tech Park Crescent, Singapore 638097

Tel: +65 6863 1753 Fax: +65 6863 1757