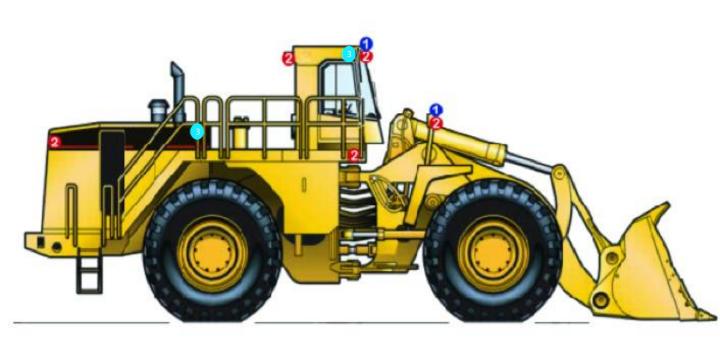

### CAT 992G LED KIT

2x Front Facing (One on each front fender mounted light box)

2x Top Forward Side Facing (One on each front corner of cabin)

MLSP-50-40 102mm Square Wide LED

Work Light

2x Rear Facing (One on either side of rear of vehicle)
2x Top Rear Facing (One on each rear corner of cabin)
2x Top Forward Side Facing (One on each front corner of access area)

2x Top Forward Facing (Two on each front corner of cabin)

2x Front Facing (One on each front fender mounted light box)

3 MLSP-10-40 51mm Round Wide LED

Work Light

2x Rear Facing (Either side of cabin facing stairways) 2x Top of stairways facing lower access areas)