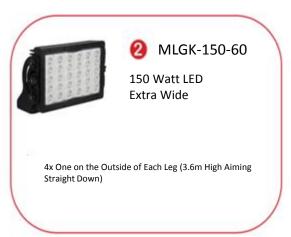

#### MLSK-300-60

LED Kit Replacement Metal Halide

2x Front Facing (2 on factory mounts to the left and right of mast mount)

4x On Left and Right Side (2 on each side factory mounts in front of top railing)

2x On Rear (2 on rear factory mounts in front of top railings)

MLSK-300-40

LED Kit Replacement Metal Halide

4x Front Facing (4 on factory mounts in front of top railing)

Full Kit available including LED, Power Supply, Housing and Bracket