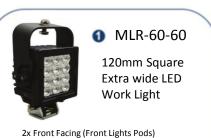

#### MLR-60-60

120mm Square Extra wide LED Work Light

- 2x Lower Forward/Side Facing (Either side in front of blade)
- 2x Top Forward Facing (Outside Pair overhead cabin) 2x Lower Forward/Side facing (Either side directed at blade)
- 2x Top Forward/Side Facing (Either side on top rear of cabin)
- 2x Rear Facing (Either side facing ripper)
- 2x Front Facing (One on each side of chassis rail)
- 2x Lower Rear/Side Facing (either side on engine compartment)