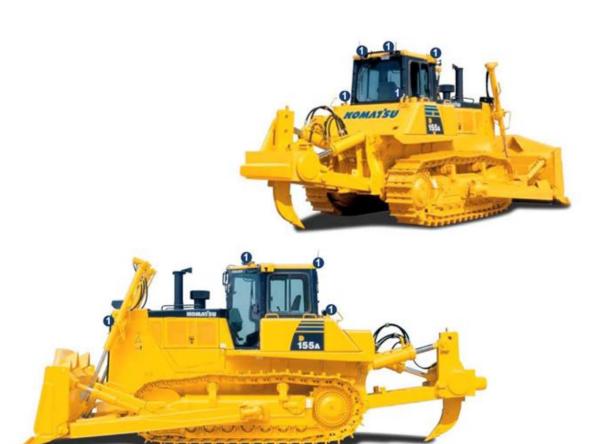

#### **KOMATSU D155A – 6R LED KIT**

2x Front Facing (Above Cabin)
2x Rear Facing (Above Cabin)
2x Rear Facing (Rear Lights Mounts)

Merlin Equipment Pte Ltd 40 Tech Park Crescent, Singapore 638097 Tel: +65 6863 1753 Fax: +65 6863 1757