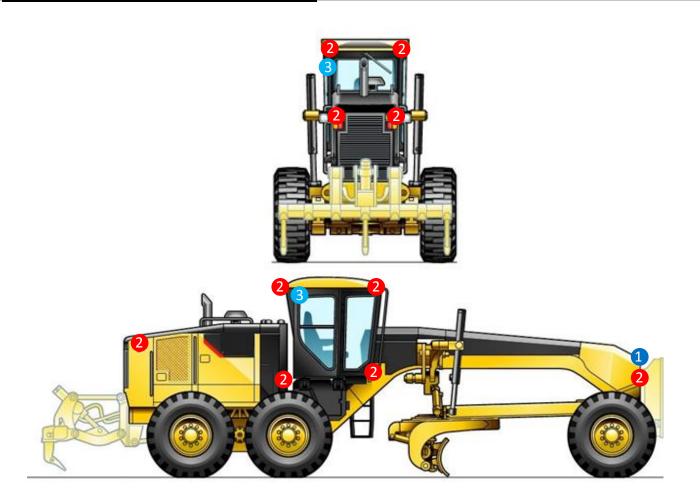

### 16M MOTOR GRADER LED KIT

**1** MLSP-50-20

102mm Square Medium LED Work Light

2x Front Facing (One on each side of chassis rail)

MLSP-50-40

102mm Square Wide LED Work Light

- 2x Lower Forward/Side Facing (Either side in front of blade) 2x Top Forward Facing (Either side on front corner of cabin)
- 2x Lower Forward/Side Facing (Either side directed at blade)
- 2x Top Forward/Side Facing (Either side on top rear of cabin)
- 2x Rear Facing (Either side facing ripper)
- 2x Front Facing (One on each side of chassis rail)
- 2x Lower Rear/Side Facing (Either side on engine compartment)

MLSP-10-40

51mm Round Medium LED Work Light

1x Left Hand Side Access Area (Top rear of cabin facing ladder)

Merlin Equipment Pte Ltd 40 Tech Park Crescent, Singapore 638097

Tel: +65 6863 1753 Fax: +65 6863 1757