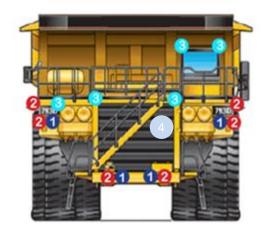

#### **CAT 793D LED KIT**

MLSP-50-20

102mm Square Medium LED Work Light

2x Front Facing (One on each top side of radiator grill)
2x Front Facing (One each side of front bumper bar)
2x Rear Facing/Reverse Light (one either side of access area)

MLSP-50-40

102mm Square Wide LED Work Light

2x Front Facing (One on each corner of radiator grill)

- 2x Front Facing (One on each side of front bumper bar)
- 2x Forward/Side Facing (Either side of access area)
- 2x Lower Rear Facing (Facing diagonally under rear of tray)

3 MLSP-10-40

51mm Round Wide LED Work Light

1x Rear Outer Corner of Operator's Cabin (Facing cabin door area)

2x Top Corners of Radiator Grill ( Facing down side stairway / ladder)

1x Inner Side of Operator's Cabin (Facing access)
2x Engine Compartment Area (Behind radiator)

1x Front Corner of Operators' Cabin (Facing down main stairway)