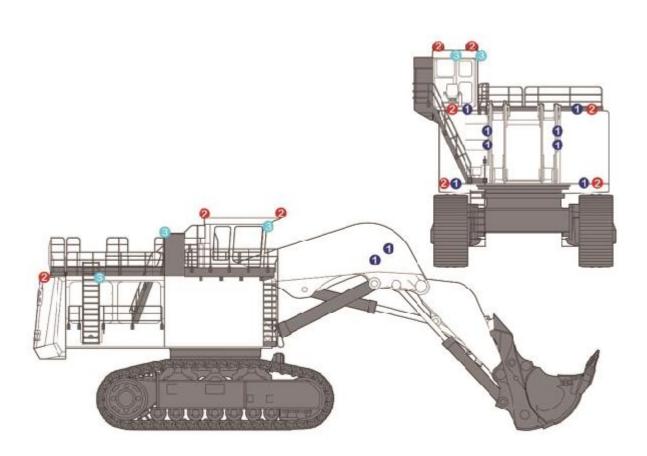

#### **HITACHI EX5500 LED KIT**

MLSP-50-20 102mm Square Medium LED Work Light

1x Right Hand Side (Top of fuel tank) 1x Left Hand Side (Top of hydraulic tank)

1x Right Hand Side (Bottom of fuel tank)

1x Left Hand Side (Bottom of hydraulic tank)

2x Right Hand Side (Mid mounted on shovel boom)

2x Left Hand Side (Mid mounted on shovel boom)

MLSP-50-40 102mm Square Wide LED Work Light

1x Right Hand Side (Top of fuel tank)

1x Left Hand Side (Top of hydraulic tank)

2x Front Facing (Top of operator's cab)

2x Rear Facing (Top of operator's cab)

2x Rear Facing (Engine compartment)

MLSP-50-40 51mm Round Medium LED Work Light

1x Platform Mount (Facing access ladder)

2x Lower Access Area (Top inside corners of walkway) 1x Upper Access Area (Mounted on side of operator's

3x Roof and Corner Mount of Operator's Cabin

**Merlin Equipment Pte Ltd** 40 Tech Park Crescent, Singapore 638097 Tel: +65 6863 1753 Fax: +65 6863 1757