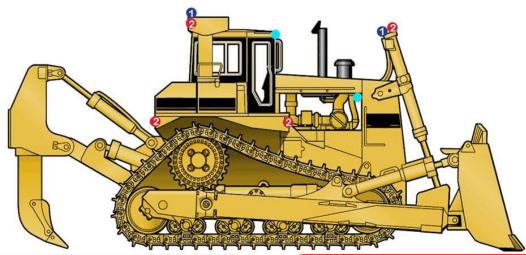

### **D6 Dozer LED KIT**

Extra Wide LED Work Light 4x Front Facing (Above front of operators cabin)

2x Rear Facing (Above rear of operations cabin)

**Merlin Equipment Pte Ltd** 40 Tech Park Crescent, Singapore 638097 Tel: +65 6863 1753 Fax: +65 6863 1757