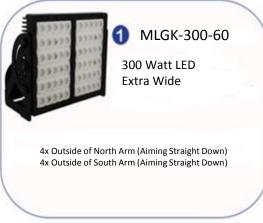

#### MLSK-300-60

LED Kit Replacement Metal Halide

2x Front Facing (2 on factory mounts to the left and right of mast mount)

4x On Left and Right Side (2 on each side factory mounts in front of top railing)

2x On Rear (2 on rear factory mounts in front of top railings)

MLSK-300-40

LED Kit Replacement Metal Halide

4x Front Facing (4 on factory mounts in front of top railing)

Full Kit available including LED, Power Supply, Housing and Bracket