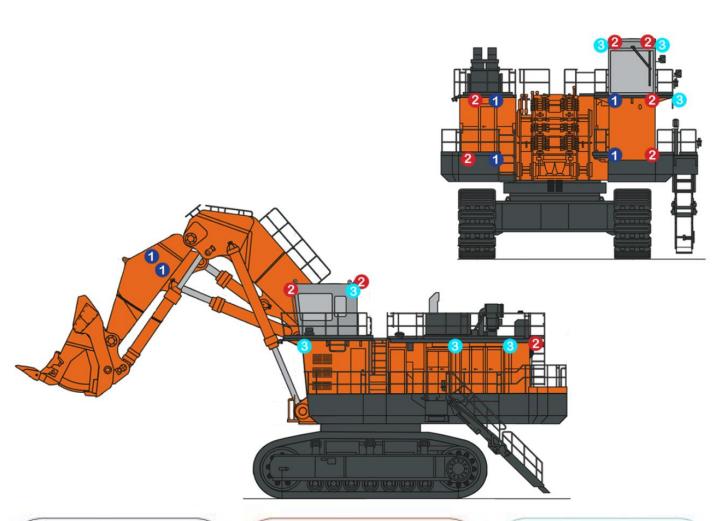

#### **HITACHI EX5500 LED KIT**

MLSP-50-20 102mm Square Medium LED Work Light

1x Right Hand Side (Top of fuel tank) 1x Left Hand Side (Top of hydraulic tank)

1x Right Hand Side (Bottom of fuel tank)

1x Left Hand Side (Bottom of hydraulic tank)

2x Right Hand Side (Mid mounted on shovel boom)

2x Left Hand Side (Mid mounted on shovel boom)

MLSP-50-40 102mm Square Wide LED Work Light

1x Right Hand Side (Top of fuel tank)

1x Left Hand Side (Top of hydraulic tank)

2x Front Facing (Top of operator's cab)

2x Rear Facing (Top of operator's cab)

2x Rear Facing (Engine compartment)

MLSP-50-40 51mm Round Medium LED Work Light

1x Platform Mount (Facing access ladder)

2x Lower Access Area (Top inside corners of walkway) 1x Upper Access Area (Mounted on side of operator's

3x Roof and Corner Mount of Operator's Cabin

**Merlin Equipment Pte Ltd** 40 Tech Park Crescent, Singapore 638097 Tel: +65 6863 1753 Fax: +65 6863 1757