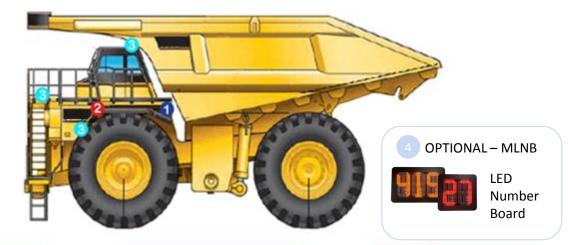

#### **CAT 793D LED KIT**

MLSP-50-20

102mm Square Medium LED Work Light

2x Front Facing (One on each top side of radiator grill)
2x Front Facing (One each side of front bumper bar)
2x Rear Facing/Reverse Light (one either side of access area)

MLSP-50-40

102mm Square Wide LED Work Light

2x Front Facing (One on each corner of radiator grill)

- 2x Front Facing (One on each side of front bumper bar)
- 2x Forward/Side Facing (Either side of access area)
- 2x Lower Rear Facing (Facing diagonally under rear of tray)

3 MLSP-10-40

51mm Round Wide LED Work Light

1x Rear Outer Corner of Operator's Cabin (Facing cabin door area)

2x Top Corners of Radiator Grill ( Facing down side stairway / ladder)

1x Inner Side of Operator's Cabin (Facing access)
2x Engine Compartment Area (Behind radiator)

1x Front Corner of Operators' Cabin (Facing down main stairway)

#### **CAT 797 LED KIT**

MLSP-50-20

102mm Square Medium LED Work Light

2x Front Facing (One on each top side of radiator grill)
2x Front Facing (One each side of front bumper bar)
2x Rear Facing/Reverse Light (one either side of access area)

1x Front Corner of Operators' Cabin (Facing down main stairway)

Merlin Equipment Pte Ltd 40 Tech Park Crescent, Singapore 638097 Tel: +65 6863 1753 Fax: +65 6863 1757