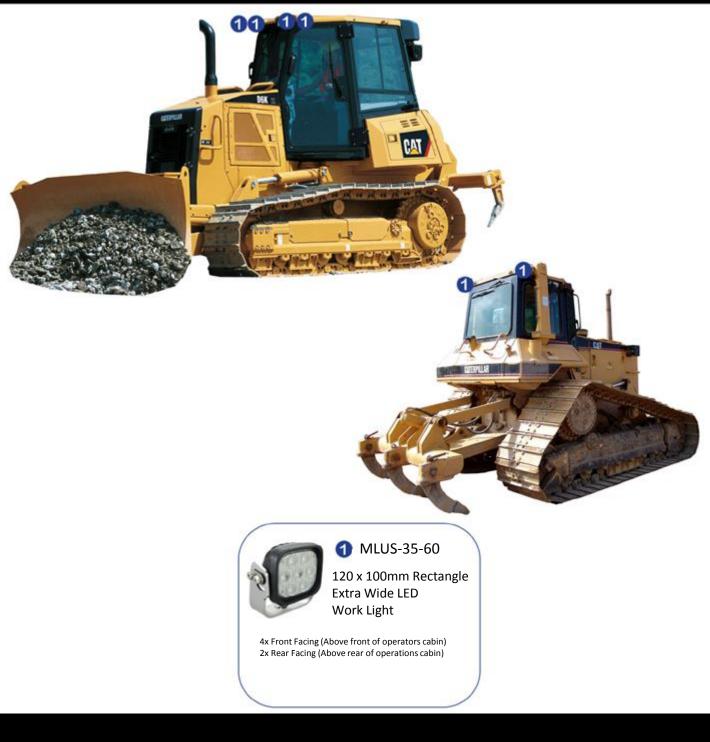

### D6 Dozer LED KIT

**Merlin Equipment Pte Ltd** 

#### 1 MLR-60-40

120mm Square Wide LED Work Light

2x Front Facing (One on each blade lift cylinder) 2x Top Forward/Side Facing (Either side on top rear corner of cabin)

#### 2 MLR-60-60

120mm Square Extra wide LED Work Light

2x Front Facing (One on each blade lift cylinder)
2x Lower Forward/Side Facing (Either side above track)
1x Rear Facing (On rear of operator's cabin)
2x Lower Rear/Side Facing (Either side above track)
2x Top Forward/Side Facing (Either side on top rear corner)