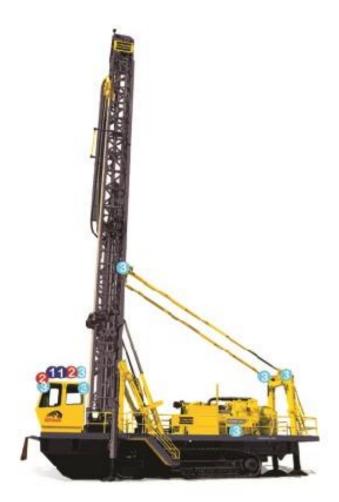

# ATLAS COPCO PIT VIPER DRILL RIG LED KIT

MLR-100-25 168x120 Rectangle Medium LED Work Light

2x Facing Top Half of Mast (Rear of Cabin)

Wide LED Work Light

2

MLR-100-40

168x120 Rectangle

1x Facing Mid-Mast (Rear of Cabin) 2x Facing Forward (Top of Cabin)

#### MLR-100-60

168x120 Rectangle Extra Wide LED Work Light

1x Facing Bottom of Mast (Rear of Cabin)
4x Corners of cabin Angled at 45°
2x Mid-Drill Sides Pointed Towards the Ground
2x Top of Rear Mast Support Pointed on Deck
2x Facing Sides (Towards the grounds)