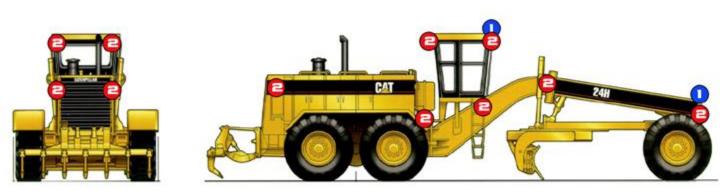

### 24H MOTOR GRADER LED KIT

#### MLR-60-EL 120mm Square Elliptical LED Work light

2x Front Facing (One on each side of chassis rail) 2x Front Facing (Inside Pair Overhead Cabin) MLR-60-60

#### 120mm Square Extra wide LED Work Light

2x Lower Forward/Side Facing (Either side in front of blade)

2x Top Forward Facing (Outside Pair overhead cabin) 2x Lower Forward/Side facing (Either side directed at blade)

2x Top Forward/Side Facing (Either side on top rear of cabin)

2x Rear Facing (Either side facing ripper) 2x Front Facing (One on each side of chassis rail) 2x Lower Rear/Side Facing (either side on engine compartment)