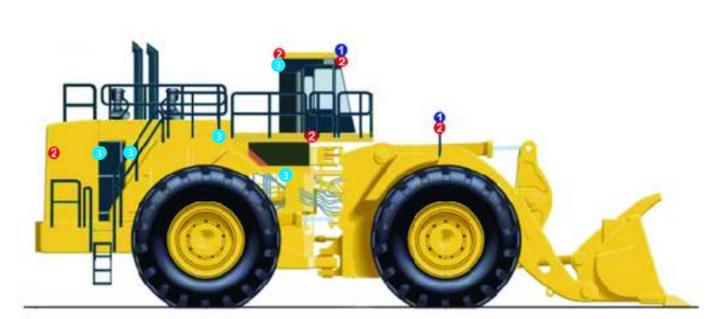

# CAT 992G LED KIT

MLSP-50-20

102mm Square Medium LED Work Light

2x Front Facing (One on each front fender mounted light box)

2x Top Forward Side Facing (One on each front corner of cabin)

MLSP-50-40

102mm Square Wide LED Work Light

2x Rear Facing (One on either side of rear of vehicle) 2x Top Rear Facing (One on each rear corner of cabin) 2x Top Forward Side Facing (One on each front corner of access area)

2x Top Forward Facing (Two on each front corner of cabin)

2x Front Facing (One on each front fender mounted light box)

MLSP-10-40

51mm Round Wide LED Work Light

2x Rear Facing (Either side of cabin facing stairways) 2x Top of stairways facing lower access areas)