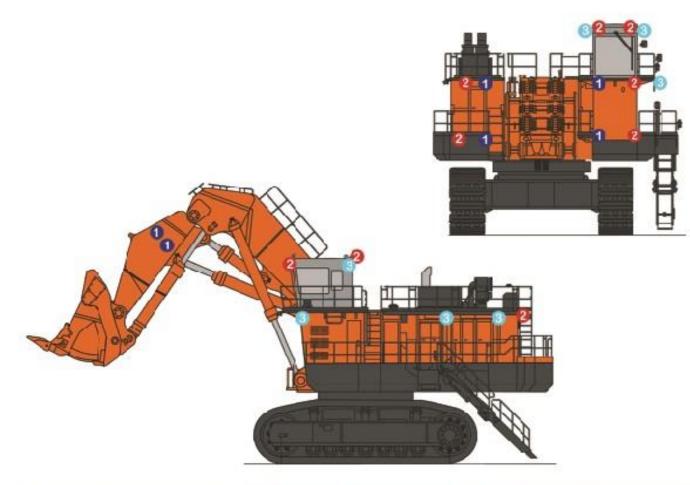

# HITACHI EX5500 LED KIT

MLSP-50-20 102mm Square Medium LED

Work Light

1x Right Hand Side (Top of fuel tank) 1x Left Hand Side (Top of hydraulic tank) 1x Right Hand Side (Bottom of fuel tank) 1x Left Hand Side (Bottom of hydraulic tank) 2x Right Hand Side (Mid mounted on shovel boom) 2x Left Hand Side (Mid mounted on shovel boom)

MLSP-50-40 102mm Square Wide LED Work Light

1x Right Hand Side (Top of fuel tank) 1x Left Hand Side (Top of hydraulic tank) 2x Front Facing (Top of operator's cab) 2x Rear Facing (Top of operator's cab) 2x Rear Facing (Engine compartment) **%**`

MLSP-50-40 51mm Round Medium LED Work Light

1x Platform Mount (Facing access ladder) 2x Lower Access Area (Top inside corners of walkway) 1x Upper Access Area (Mounted on side of operator's cabin)

3x Roof and Corner Mount of Operator's Cabin