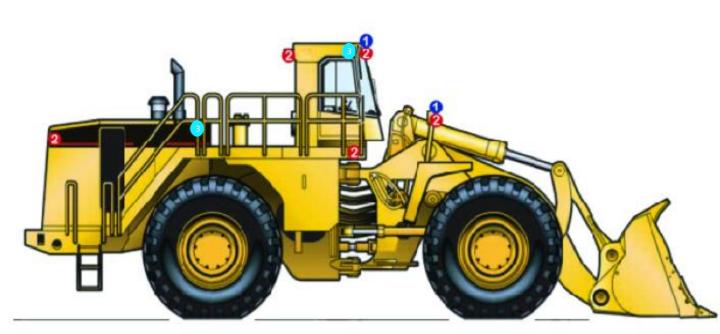

# CAT 992G LED KIT

MLSP-50-20

102mm Square Medium LED Work Light

2x Front Facing (One on each front fender mounted light box)

2x Top Forward Side Facing (One on each front corner of cabin)

MLSP-50-40

102mm Square Wide LED Work Light

2x Rear Facing (One on either side of rear of vehicle) 2x Top Rear Facing (One on each rear corner of cabin) 2x Top Forward Side Facing (One on each front corner of access area)

2x Top Forward Facing (Two on each front corner of cabin)

2x Front Facing (One on each front fender mounted light box)

MLSP-10-40

51mm Round Wide LED Work Light

2x Rear Facing (Either side of cabin facing stairways) 2x Top of stairways facing lower access areas)