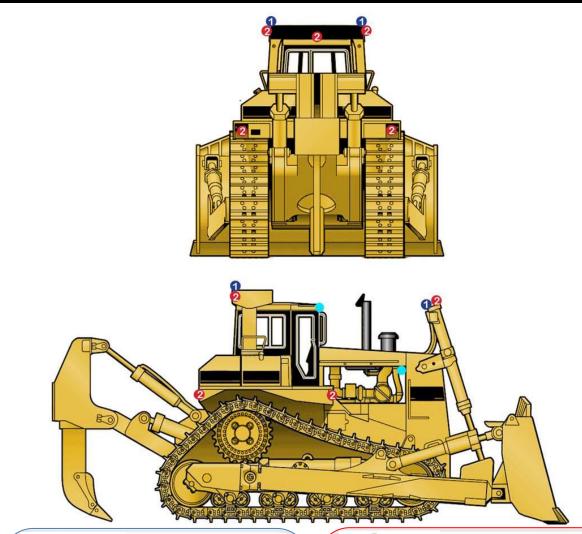

### D6 Dozer LED KIT

**Merlin Equipment Pte Ltd** 

### **D8T DOZER LED KIT**

2x Front Facing (Inside Light Pods)

2x Front Facing (Outside Light Pods) 2x Front Facing (Side Cabin Light Pods) 2x Rear Facing (Rear Light Pods)

**Merlin Equipment Pte Ltd** 