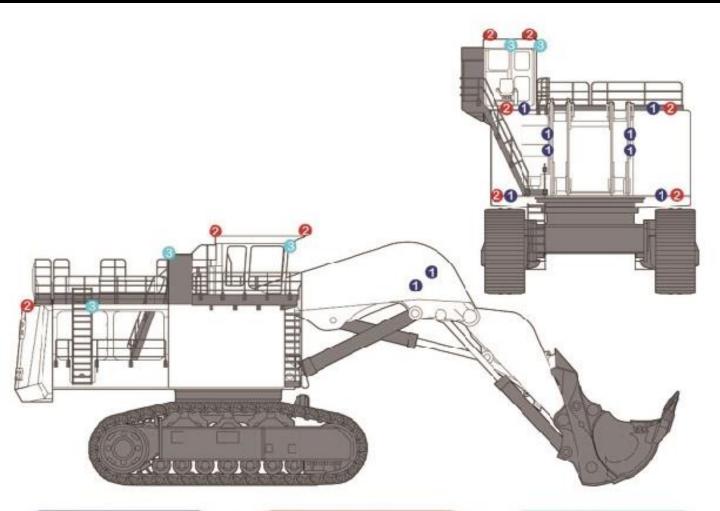

# KOMATSU R996 LED KIT

MLSP-50-20 102mm Square Medium LED Work Light

1x Right Hand Side (Top of fuel tank)
1x Left Hand Side (Top of hydraulic tank)
1x Right Hand Side (Bottom of fuel tank)
1x Left Hand Side (Bottom of hydraulic tank)
2x Right Hand Side (Mid mounted on shovel boom)
2x Left Hand Side (Mid mounted on shovel boom)

MLSP-50-40 102mm Square Wide LED Work Light

1x Right Hand Side (Top of fuel tank) 1x Left Hand Side (Top of hydraulic tank) 1x Right Hand Side (Bottom of fuel tank) 1x Left Hand Side (Bottom of hydraulic tank) 2x Forward Facing (Top of operators cabin) 2x Rear Facing (Top of operators cabin) 2x Rear Facing (One on each corner of counter weight)

MLSP-50-40

51mm Round Medium LED Work Light

3x Platform Mount (Above each access ladder) 1x Lower Access Area (Top inside corner of hydraulic compartment) 1x Upper Access Area (Mounted on side of operator's cabin)

1x Roof and Corner Mount of Engine Compartment

**Merlin Equipment Pte Ltd** 