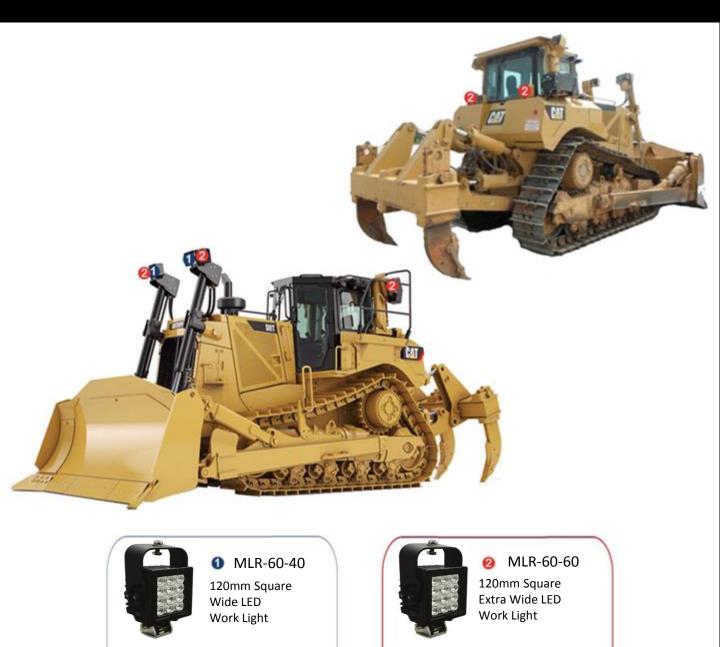

### **D8T DOZER LED KIT**

2x Front Facing (Inside Light Pods)

2x Front Facing (Outside Light Pods) 2x Front Facing (Side Cabin Light Pods) 2x Rear Facing (Rear Light Pods)

**Merlin Equipment Pte Ltd** 

#### 1 MLR-60-40

120mm Square Wide LED Work Light

2x Front Facing (One on each blade lift cylinder) 2x Top Forward/Side Facing (Either side on top rear corner of cabin)

#### 2 MLR-60-60

120mm Square Extra wide LED Work Light

2x Front Facing (One on each blade lift cylinder)
2x Lower Forward/Side Facing (Either side above track)
1x Rear Facing (On rear of operator's cabin)
2x Lower Rear/Side Facing (Either side above track)
2x Top Forward/Side Facing (Either side on top rear corner)