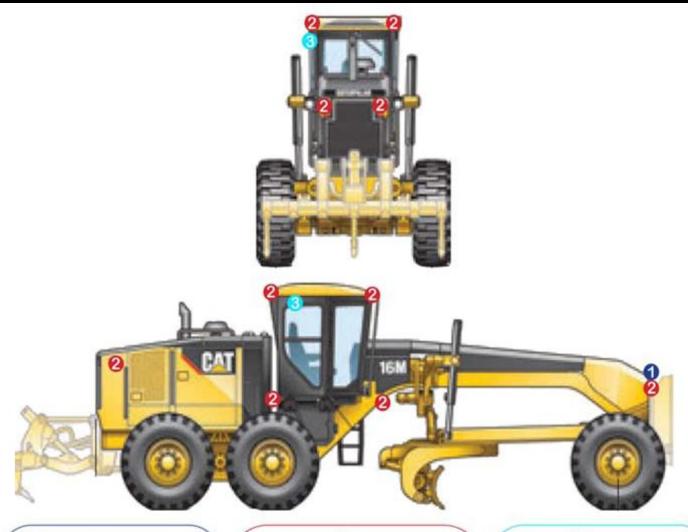

### **16M MOTOR GRADER LED KIT**

1 MLSP-50-20

2x Front Facing (One on each side of chassis rail)

### 2 MLSP-50-40

2x Lower Forward/Side Facing (Either side in front of blade) 2x Top Forward Facing (Either side on front corner of cabin) 2x Lower Forward/Side Facing (Either side directed at blade) 2x Top Forward/Side Facing (Either side on top rear of cabin) 2x Rear Facing (Either side facing ripper) 2x Front Facing (One on each side of chassis rail)

2x Front Facing (One on each side of chassis fail) 2x Lower Rear/Side Facing (Either side on engine compartment)

#### 3 MLSP-10-40

51mm Round Medium LED Work Light

1x Left Hand Side Access Area (Top rear of cabin facing ladder)