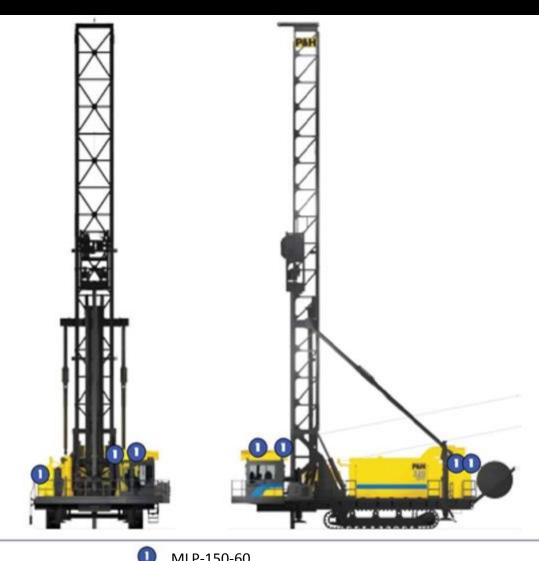

# ATLAS COPCO PIT VIPER DRILL RIG LED KIT

MLR-100-25 168x120 Rectangle Medium LED Work Light

2x Facing Top Half of Mast (Rear of Cabin)

Wide LED Work Light

2

MLR-100-40

168x120 Rectangle

1x Facing Mid-Mast (Rear of Cabin) 2x Facing Forward (Top of Cabin)

#### MLR-100-60

168x120 Rectangle Extra Wide LED Work Light

1x Facing Bottom of Mast (Rear of Cabin)
4x Corners of cabin Angled at 45°
2x Mid-Drill Sides Pointed Towards the Ground
2x Top of Rear Mast Support Pointed on Deck
2x Facing Sides (Towards the grounds)