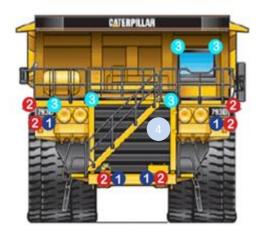

# CAT 992G LED KIT

MLSP-50-20

102mm Square Medium LED Work Light

2x Front Facing (One on each front fender mounted light box)

2x Top Forward Side Facing (One on each front corner of cabin)

MLSP-50-40

102mm Square Wide LED Work Light

2x Rear Facing (One on either side of rear of vehicle) 2x Top Rear Facing (One on each rear corner of cabin) 2x Top Forward Side Facing (One on each front corner of access area)

2x Top Forward Facing (Two on each front corner of cabin)

2x Front Facing (One on each front fender mounted light box)

MLSP-10-40

51mm Round Wide LED Work Light

2x Rear Facing (Either side of cabin facing stairways) 2x Top of stairways facing lower access areas)