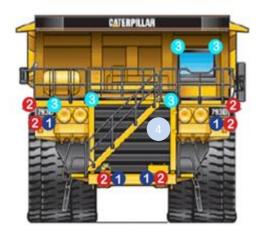

# CAT 793D LED KIT

102mm Square Medium LED

Work Light

2x Front Facing (One on each top side of radiator grill) 2x Front Facing (One each side of front bumper bar) 2x Rear Facing/Reverse Light (one either side of access area)

2 MLSP-50-40

102mm Square Wide LED Work Light

2x Front Facing (One on each corner of radiator grill) 2x Front Facing (One on each side of front bumper bar) 2x Forward/Side Facing (Either side of access area) 2x Lower Rear Facing (Facing diagonally under rear of tray) 51 W W W

#### MLSP-10-40

51mm Round Wide LED Work Light

1x Rear Outer Corner of Operator's Cabin (Facing cabin door area) 2x Top Corners of Radiator Grill (Facing down side stairway / ladder)

1x Inner Side of Operator's Cabin (Facing access) 2x Engine Compartment Area (Behind radiator) 1x Front Corner of Operators' Cabin (Facing down main stairway)