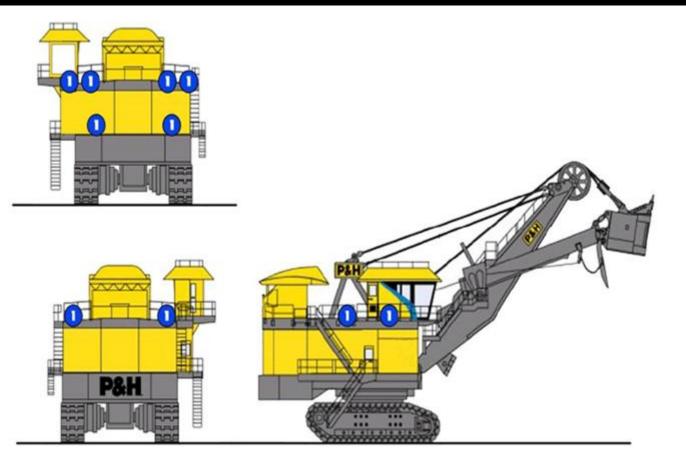

### **SHOVEL LED KIT**

#### MLP-300-60

#### LED Replacement 1000W HPS

6x Front Facing (4 on factory mounts in front of top railing, 2 on factory mounts to the left and right of mast mount)

4x On Left and Right Side (2 on each side factory mounts in front of top railing) 2x One Rear (2 on rear factory mounts in front of top railings)

12x MC-300-24 (Power Supply mounted to each Light in each factory location)

**Merlin Equipment Pte Ltd** 