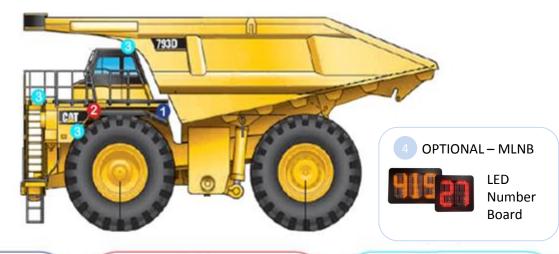

# CAT 793D LED KIT

102mm Square Medium LED

Work Light

2x Front Facing (One on each top side of radiator grill) 2x Front Facing (One each side of front bumper bar) 2x Rear Facing/Reverse Light (one either side of access area)

2 MLSP-50-40

102mm Square Wide LED Work Light

2x Front Facing (One on each corner of radiator grill) 2x Front Facing (One on each side of front bumper bar) 2x Forward/Side Facing (Either side of access area) 2x Lower Rear Facing (Facing diagonally under rear of tray) 51 W W W

#### MLSP-10-40

51mm Round Wide LED Work Light

1x Rear Outer Corner of Operator's Cabin (Facing cabin door area) 2x Top Corners of Radiator Grill (Facing down side stairway / ladder)

1x Inner Side of Operator's Cabin (Facing access) 2x Engine Compartment Area (Behind radiator) 1x Front Corner of Operators' Cabin (Facing down main stairway)