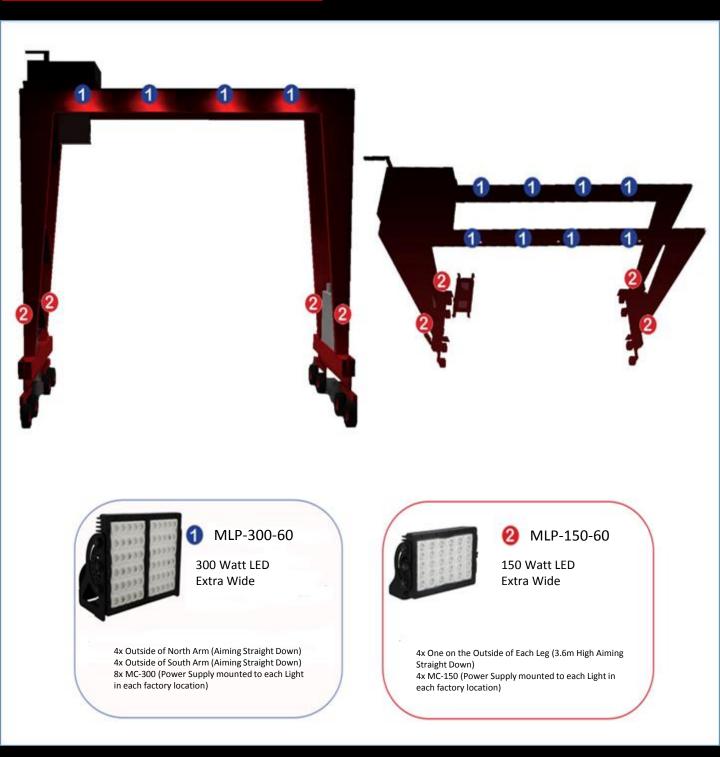

### **RTG LED KIT**

**Merlin Equipment Pte Ltd** 

MERLIN EQUIPMENT PTE LTD can provide LED fit out for all equipment's

- Off Highway Trucks
- On Highway Trucks
- Excavator
- Dozer
- Motor Grader
- Rope Shovel
- Underground Trucks
- Drill Rigs
- Mobile Crane
- Ariel Work Platforms
- Utility Vehicles
- Service Vehicles
- Lighting towers