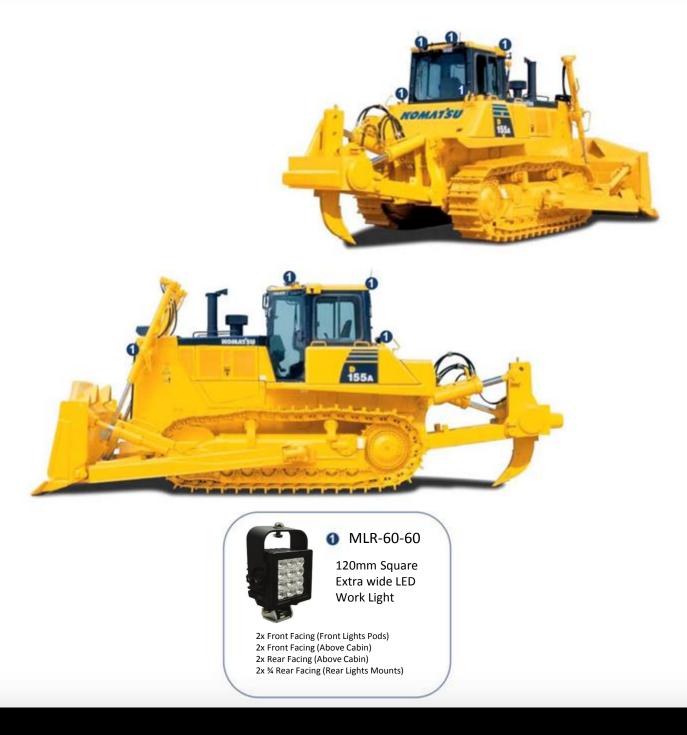

### KOMATSU D155A – 6R LED KIT

**Merlin Equipment Pte Ltd** 

#### 2 MLR-60-60

120mm Square Extra wide LED Work Light

2x Front Facing (One on each blade lift cylinder)
2x Lower Forward/Side Facing (Either side above track)
1x Rear Facing (On rear of operator's cabin)
2x Lower Rear/Side Facing (Either side above track)
2x Top Forward/Side Facing (Either side on top rear corner)