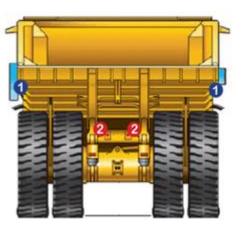

# CAT 793D LED KIT

102mm Square Medium LED

Work Light

2x Front Facing (One on each top side of radiator grill) 2x Front Facing (One each side of front bumper bar) 2x Rear Facing/Reverse Light (one either side of access area)

2 MLSP-50-40

102mm Square Wide LED Work Light

2x Front Facing (One on each corner of radiator grill) 2x Front Facing (One on each side of front bumper bar) 2x Forward/Side Facing (Either side of access area) 2x Lower Rear Facing (Facing diagonally under rear of tray) 51 W W W

#### MLSP-10-40

51mm Round Wide LED Work Light

1x Rear Outer Corner of Operator's Cabin (Facing cabin door area) 2x Top Corners of Radiator Grill (Facing down side stairway / ladder)

1x Inner Side of Operator's Cabin (Facing access) 2x Engine Compartment Area (Behind radiator) 1x Front Corner of Operators' Cabin (Facing down main stairway)