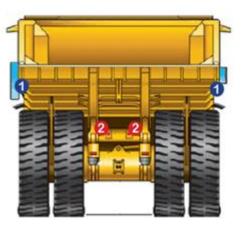

# CAT 992G LED KIT

MLSP-50-20

102mm Square Medium LED Work Light

2x Front Facing (One on each front fender mounted light box)

2x Top Forward Side Facing (One on each front corner of cabin)

MLSP-50-40

102mm Square Wide LED Work Light

2x Rear Facing (One on either side of rear of vehicle) 2x Top Rear Facing (One on each rear corner of cabin) 2x Top Forward Side Facing (One on each front corner of access area)

2x Top Forward Facing (Two on each front corner of cabin)

2x Front Facing (One on each front fender mounted light box)

MLSP-10-40

51mm Round Wide LED Work Light

2x Rear Facing (Either side of cabin facing stairways) 2x Top of stairways facing lower access areas)