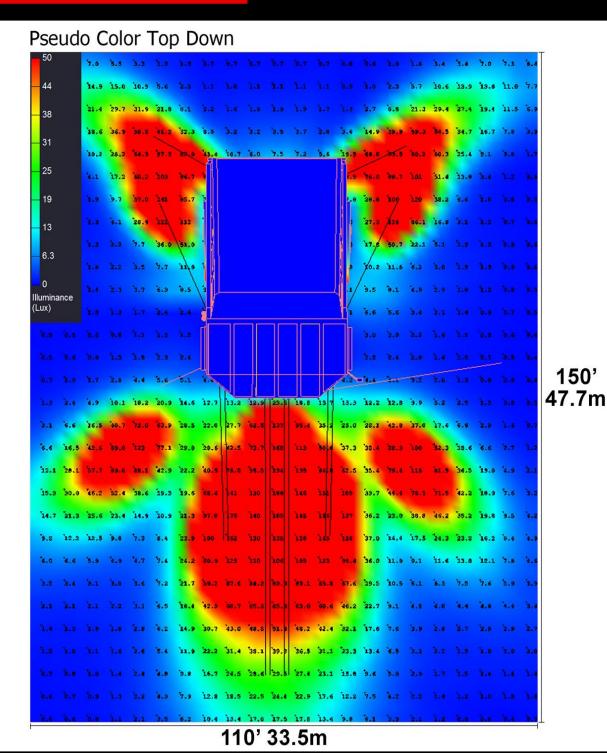

ht (one either side of



MLSP-50-40

50W Wide LED Qty 8

2x Front Facing (One on each corner of radiator grill)

- 2x Front Facing (One on each side of front bumper bar)
- 2x Forward/Side Facing (Either side of access area)
- 2x Lower Rear Facing (Facing diagonally under rear of tray)



MLSP-10-40

10W Wide LED Qty 7

1x Rear Outer Corner of Operator's Cabin (Facing cabin door area)

2x Top Corners of Radiator Grill (Facing down side stairway / ladder)

1x Inner Side of Operator's Cabin (Facing access)

2x Engine Compartment Area (Behind radiator)

1x Front Corner of Operators' Cabin (Facing down main stairway)

Merlin Equipment Pte Ltd 40 Tech Park Crescent, Singapore 638097 Tel: +65 6863 1753 Fax: +65 6863 1757 Email: sales@merlinequip.com

SLFO793D-221115



### **CAT 793D LED KIT**



Merlin Equipment Pte Ltd

40 Tech Park Crescent, Singapore 638097 Tel: +65 6863 1753 Fax: +65 6863 1757

Email: sales@merlinequip.com

Page 2



## **CAT 793D LED KIT**

#### Pseudo Color Top Down



#### Simulation Color Top Down



Merlin Equipment Pte Ltd 40 Tech Park Crescent, Singapore 638097 Tel: +65 6863 1753 Fax: +65 6863 1757