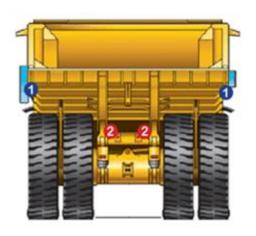

MLSP-50-40

50W Wide LED Qty 8

2x Front Facing (One on each corner of radiator grill)

- 2x Front Facing (One on each side of front bumper bar)
- 2x Forward/Side Facing (Either side of access area)
- 2x Lower Rear Facing (Facing diagonally under rear of tray)