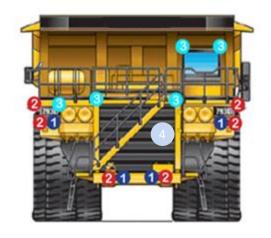

### **CAT 793D LED KIT**

MLSP-50-20

50W Medium LED Qty 6

2x Front Facing (One on each top side of radiator grill) 2x Front Facing (One each side of front bumper bar) 2x Rear Facing/Reverse Light (one either side of

MLSP-50-40

50W Wide LED Qty 8

2x Front Facing (One on each corner of radiator grill)

- 2x Front Facing (One on each side of front bumper bar)
- 2x Forward/Side Facing (Either side of access area)
- 2x Lower Rear Facing (Facing diagonally under rear of tray)

MLSP-10-40

10W Wide LED Qty 7

1x Rear Outer Corner of Operator's Cabin (Facing cabin door area)

2x Top Corners of Radiator Grill (Facing down side stairway / ladder)

1x Inner Side of Operator's Cabin (Facing access)

2x Engine Compartment Area (Behind radiator)

1x Front Corner of Operators' Cabin (Facing down main stairway)

Merlin Equipment Pte Ltd 40 Tech Park Crescent, Singapore 638097 Tel: +65 6863 1753 Fax: +65 6863 1757 Email: sales@merlinequip.com