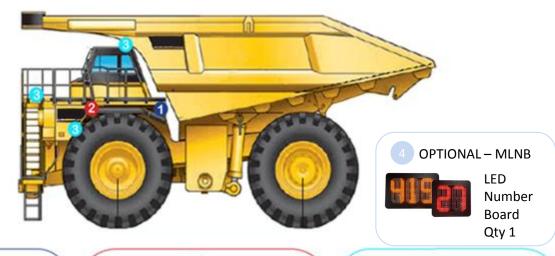

MLSP-10-40

10W Wide LED Qty 7

1x Rear Outer Corner of Operator's Cabin (Facing cabin door area)

2x Top Corners of Radiator Grill (Facing down side stairway / ladder)

1x Inner Side of Operator's Cabin (Facing access)

2x Engine Compartment Area (Behind radiator)

1x Front Corner of Operators' Cabin (Facing down main stairway)

Merlin Equipment Pte Ltd 40 Tech Park Crescent, Singapore 638097 Tel: +65 6863 1753 Fax: +65 6863 1757 Email: sales@merlinequip.com